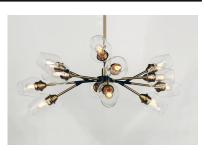

#### PRODUCT DESCRIPTION

Clear glass goblets are supported by multiple arms of Black and Antique Brass originating from a center collector. This collection is made even more unique by the vintage T14 spiral filament lamps which are supplied with each fixture.