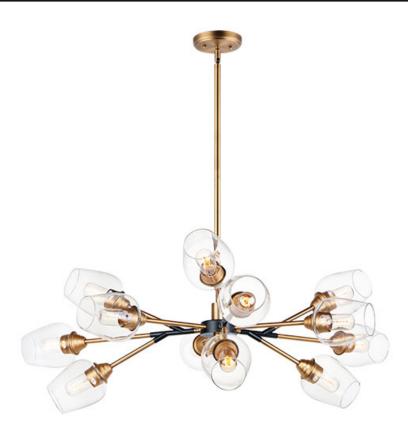

#### PRODUCT DESCRIPTION

Clear glass goblets are supported by multiple arms of Black and Antique Brass originating from a center collector. This collection is made even more unique by the vintage T14 spiral filament lamps which are supplied with each fixture.

#### MATERIAL

Steel, Glass