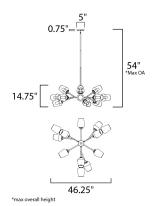

# **MEASUREMENTS**

DIMENSION : 46.25" L x 46.25" W x 14.75" H

MAX OAH : 54" OAH

CANOPY : 5" W x 0.75" H x 5" L

HANGING WEIGHT : 12.1 lb